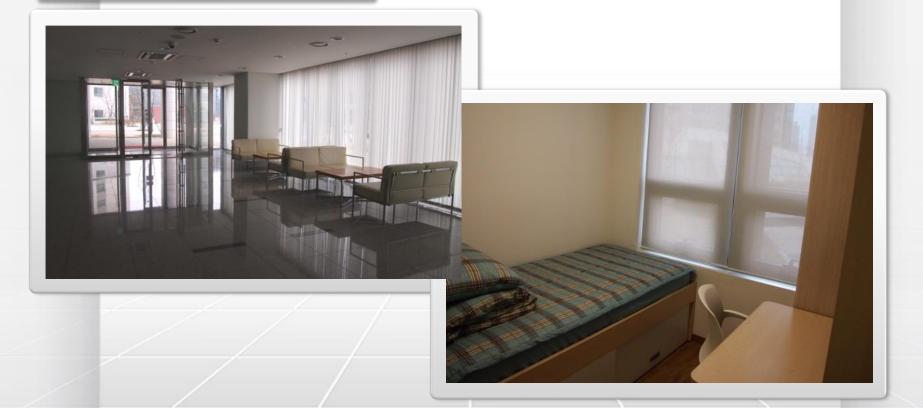

# 2013 APrIGF Seoul

- Venue and Transportation

June 7, 2013

# Venue: SUNY Korea

### **Academic Building**



### Venue: Campus Map



### Venue: meeting room for Plenary sessions

### Main Hall in C-Zone(1F, Room #156)

Opening & Plenary Session Including 3 beam projectors, 3 screens, 2 mics

Auditorium (176 persons)



### Venue: Meeting rooms for parallel sessions

#### **Session Rooms**

Classrooms in B-Zone(Room #146, 228, 231): 60 persons Including 2 beam projectors, 2 screens, 2 mics









# **Accommodation: Dormitory**

### **Dormitory BLDs**

Lobby & Room(Single)



### **Accommodation: Cafeteria**

### Cafeteria under Dormitory BLDs

Cafeteria



### Accommodations(under negotiation)

### Accommodations nearby venue

|                                         |                                | Sheraton Incheon Hotel                                                                                    | Best Western premier<br>Songdo Park Hotel                                               | Benikea Songdo Bridge Hotel                                          |
|-----------------------------------------|--------------------------------|-----------------------------------------------------------------------------------------------------------|-----------------------------------------------------------------------------------------|-----------------------