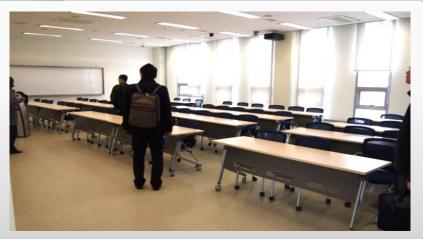

### Venue: Meeting rooms for parallel sessions

#### **Session Rooms**

Classrooms in B-Zone(Room #146, 228, 231): 60 persons Including 2 beam projectors, 2 screens, 2 mics