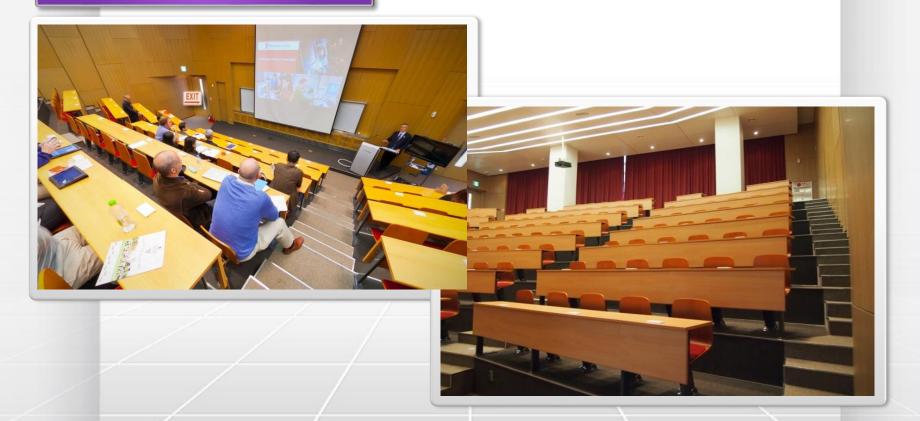

### Venue: meeting room for Plenary sessions

### Main Hall in C-Zone(1F, Room #156)

Opening & Plenary Session Including 3 beam projectors, 3 screens, 2 mics

Auditorium (176 persons)