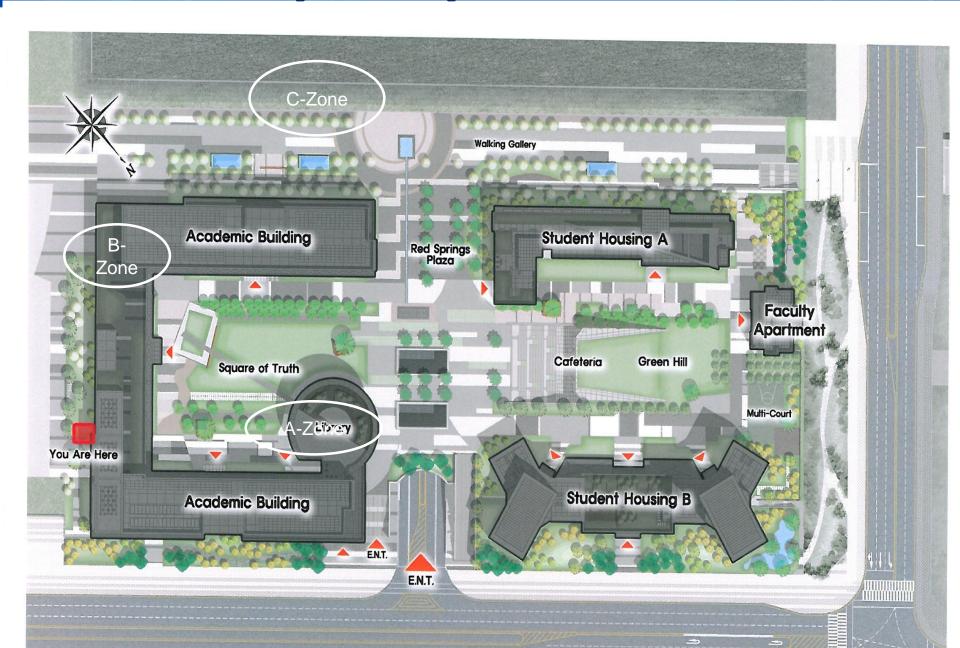

# 2013 APrIGF Seoul

- Venue and Transportation

June 7, 2013

# Venue: SUNY Korea

### **Academic Building**



### Venue: Campus Map



### Venue: meeting room for Plenary sessions

### Main Hall in C-Zone(1F, Room #156)

Opening & Plenary Session Including 3 beam projectors, 3 screens, 2 mics

Auditorium (176 persons)



### Venue: Meeting rooms for parallel sessions

#### **Session Rooms**

Classrooms in B-Zone(Room #146, 228, 231): 60 persons Including 2 beam projectors, 2 screens, 2 mics









# **Accommodation: Dormitory**

### **Dormitory BLDs**

Lobby & Room(Single)



### **Accommodation: Cafeteria**

### Cafeteria under Dormitory BLDs

Cafeteria



### Accommodations(under negotiation)

### Accommodations nearby venue

|                                         |                                | Sheraton Incheon Hotel                                                                                    | Best Wes