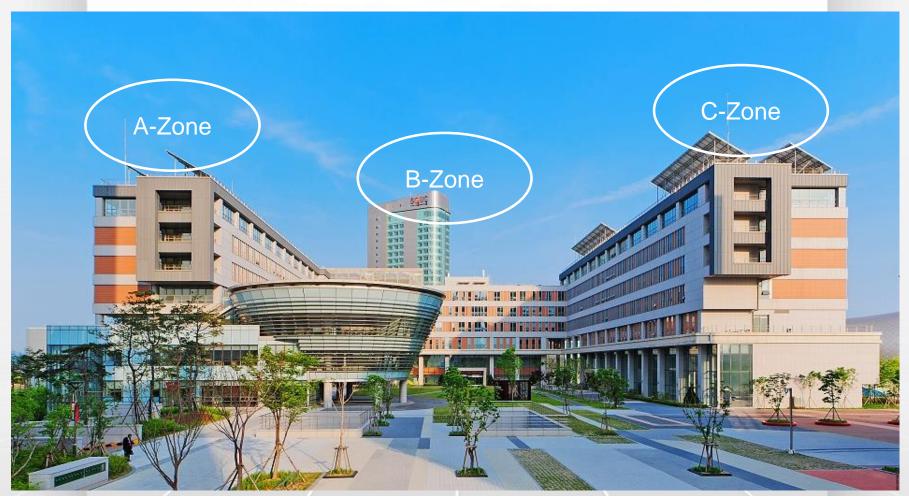

# 2013 APrIGF Seoul

- Venue and Transportation

June 7, 2013

# Venue: SUNY Korea

### **Academic Building**



### Venue: Campus Map



### Venue: meeting room for Plenary sessions

### Main Hall in C-Zone(1F, Room #156)

Opening & Plenary Session Including 3 beam projectors, 3 screens, 2 mics

Auditorium (176 persons)



### Venue: Meeting rooms for parallel sessions

#### **Session Rooms**

Classrooms in B-Zone(Room #146, 228, 231): 60 persons Including 2 beam projectors, 2 screens, 2 mics









# **Accommodation: Dormitory**

### **Dormitory BLDs**

Lobby & Room(Single)



### **Accommodation: Cafeteria**

### Cafeteria under Dormitory BLDs

Cafeteria



### Accommodations(under negotiation)

### Accommodations nearby venue

|                                         |                                | Sheraton Incheon Hotel