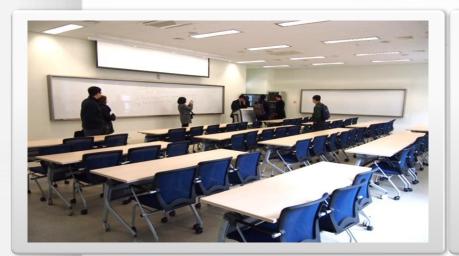

### Venue: Meeting rooms for parallel sessions

#### **Session Rooms**

Classrooms in B-Zone(Room #146, 228, 231): 60 persons Including 2 beam projectors, 2 screens, 2 mics