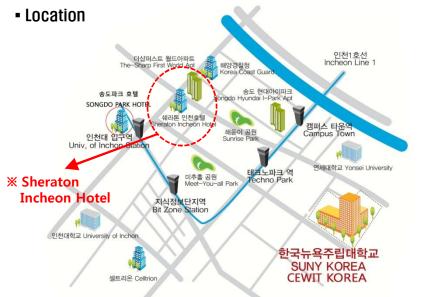

# Maps & Directions

#### Transportation ( Incheon Airport ↔ SUNY Korea )

| Vehicles | Contents                                                                                                                                                                                                                          | Travel Time                                       |  |
|----------|-----------------------------------------------------------------------------------------------------------------------------------------------------------------------------------------------------------------------------------|---------------------------------------------------|--|
| Bus      | <ul> <li>1. Incheon Airport ↔ Sheraton Hotel</li> <li>Take KAL(Korean Airlines) Limousine Bus in front of Gate 4B (Bus NO.6707B)</li> <li>→ Get off the bus at Songdo Sheraton Hotel</li> <li>Travel Time : 40 minutes</li> </ul> | Limousine bus + taxi                              |  |
|          | <ul> <li>2. Songdo Sheraton Hotel ↔ SUNY Korea</li> <li>1) By Taxi <ul> <li>Fare : 4,000 KRW / \$3.61 USD</li> <li>Travel Time : 5 minutes</li> </ul> </li> </ul>                                                                 | <b>45 minutes</b><br>• Limousine bus + <b>bus</b> |  |
|          | <ul> <li>2) By bus</li> <li>- Cross the street and take Bus NO.91(in front of The #Sharp Apartment)</li> <li>→ Get off the bus at Songdo Global Campus</li> <li>- Travel Time : 20 minutes</li> </ul>                             | 1 hour                                            |  |
| Тахі     | - Fare : approx. 30,000 KRW / \$27 USD                                                                                                                                                                                            | <ul> <li>30 minutes</li> </ul>                    |  |

## Accomodation nearby venue Sheraton Incheon Hotel