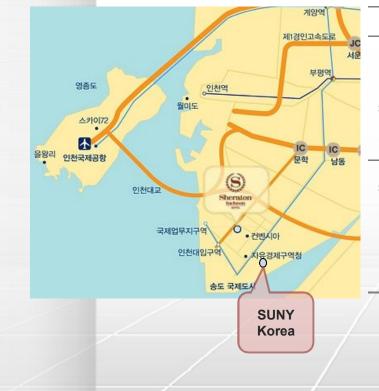

# Maps & Directions

#### Transportation ( Incheon Airport ↔ SUNY Korea )

| Vehicles | Contents                                                                                                                                                                                                                          | Travel Time                                       |  |
|----------|-----------------------------------------------------------------------------------------------------------------------------------------------------------------------------------------------------------------------------------|---------------------------------------------------|--|
| Bus      | <ul> <li>1. Incheon Airport ↔ Sheraton Hotel</li> <li>Take KAL(Korean Airlines) Limousine Bus in front of Gate 4B (Bus NO.6707B)</li> <li>→ Get off the bus at Songdo Sheraton Hotel</li> <li>Travel Time : 40 minutes</li> </ul> | Limousine bus + taxi                              |  |
|          | <ul> <li>2. Songdo Sheraton Hotel ↔ SUNY Korea</li> <li>1) By Taxi <ul> <li>Fare : 4,000 KRW / \$3.61 USD</li> <li>Travel Time : 5 minutes</li> </ul> </li> </ul>                                                                 | <b>45 minutes</b><br>• Limousine bus + <b>bus</b> |  |
|          | <ul> <li>2) By bus</li> <li>- Cross the street and take Bus NO.91(in front of The #Sharp Apartment)</li> <li>→ Get off the bus at Songdo Global Campus</li> <li>- Travel Time : 20 minutes</li> </ul>                             | 1 hour                                            |  |
| Тахі     | - Fare : approx. 30,000 KRW / \$27 USD                                                                                                                                                                                            | <ul> <li>30 minutes</li> </ul>                    |  |