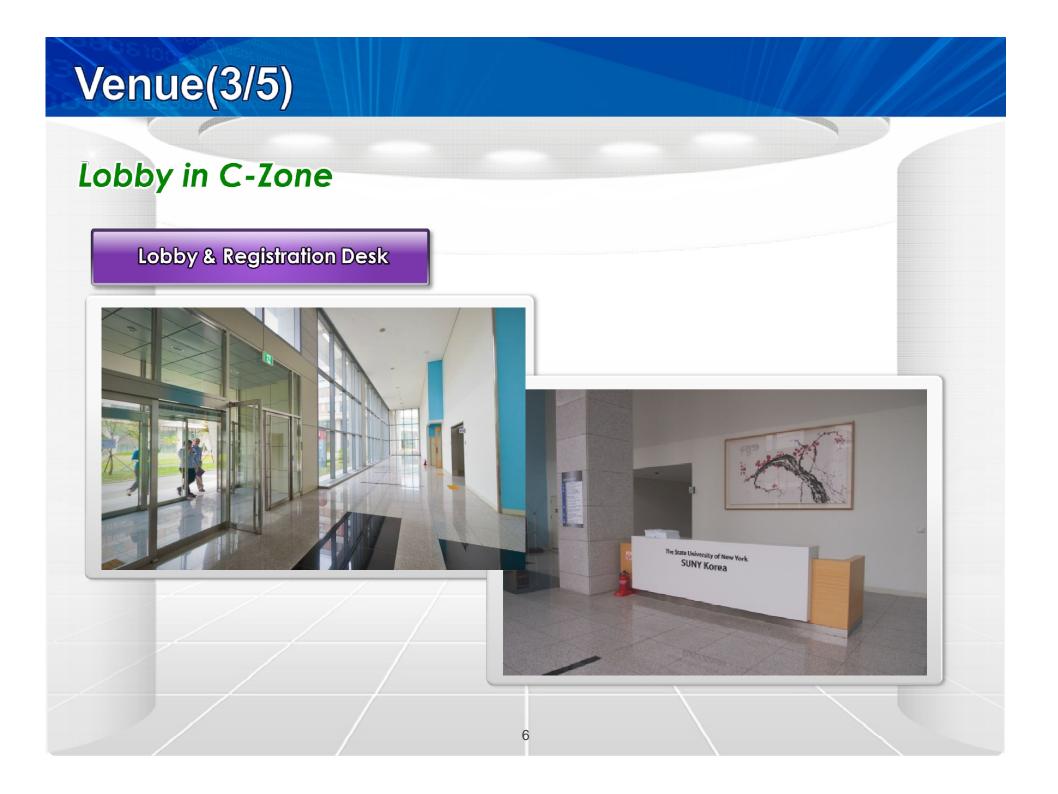

# Venue(1/5)

## **Academic Building**

## Main Hall in C-Zone(1F, Room #156)

**Opening & Plenary Session** 

Auditorium (176 persons)