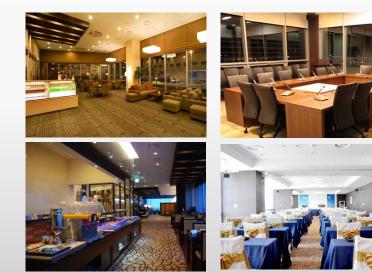

# Venue(1/5)

## **Academic Building**

## Main Hall in C-Zone(1F, Room #156)

**Opening & Plenary Session** 

Auditorium (176 persons)

## **Session Rooms**

Classrooms in B-Zone(Room #146, 228, 231) : 60 persons

## **Reception Hall in Multi-Complex building**