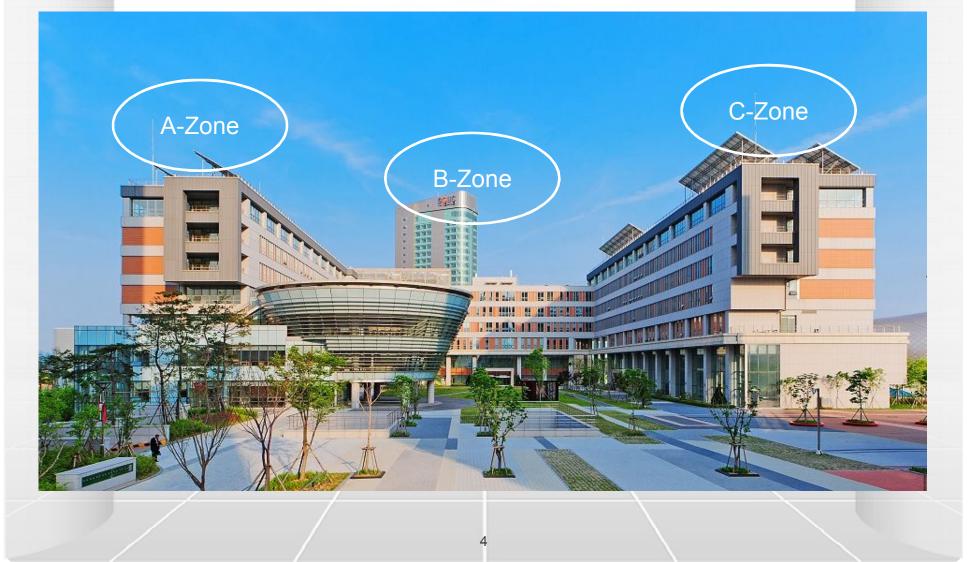

# Venue(1/5)

## **Academic Building**

## Main Hall in C-Zone(1F, Room #156)

**Opening & Plenary Session** 

Auditorium (176 persons)

## **Session Rooms**

Classrooms in B-Zone(Room #146, 228, 231) : 60 persons

## **Reception Hall in Multi-Complex building**