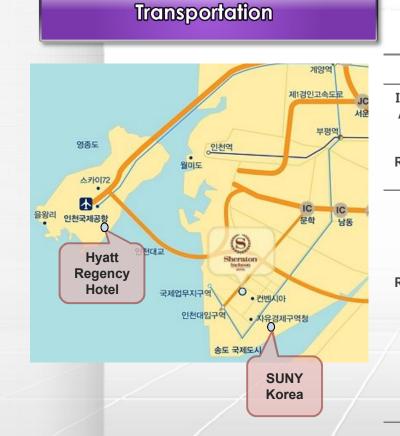

## Accomodation nearby venue Hyatt Regency Incheon Hotel

Vehicles **Travel Time** Route contents Incheon -Take Hyatt Regency shuttle Bus Shuttle Airport in front of 1F Gate 3A & 13B 5 minutes Bus  $\leftrightarrow$ → Get off at Hyatt Regency Hotel Hayatt Regency - Fare : approx. 3,000 KRW / \$2,71 USD • 5 minutes Taxi Hotel 1. Hyatt Hotel ↔ Sheraton Hotel -Take KAL(Korean Airlines) Limousine Bus Limousine in front of Hyatt Hotel (Bus NO.6707) → Get off at Songdo Sheraton Hotel bus + taxi: Hyatt 2. Songdo Sheraton Hotel ↔ SUNY Korea 45 min. Regency Bus 1) By Taxi Hotel Limousine - Fare : approx. 4,000 KRW / \$3.61 USD  $\leftrightarrow$ bus + bus: 2) By bus SUNY - Cross the street and take Bus NO.91 Korea 1 hour (in front of The #Sharp Apartment) → Get off at Songdo Global Campus Taxi - Fare : 30,000 ~ 40,000 KRW / \$27~ \$36 USD 30 minutes