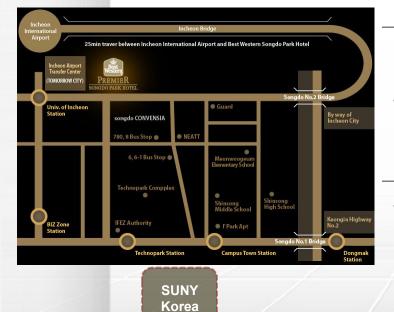

## Accomodation nearby venue BestWestern Premier Songdo Park Hotel

- 4 stars Hotel
- Address : 151, Techno park-ro, Yeonsu-gu, Incheon, Korea
- Distance (Incheon airport Hotel): Approx. 30 km
- Number of Rooms total : 300
- Facilities : Fitness, Lounge, Business room, Coffee shop, Sauna(Men only) and so on
- Feature : Centrally located within minutes to SUNY Korea, linked to Complex Transfer Center

### **Transportation**

| Route                                                                       | Vehicles | Contents                                                                                                                                                                                                | Travel Time                    |
|-----------------------------------------------------------------------------|----------|---------------------------------------------------------------------------------------------------------------------------------------------------------------------------------------------------------|--------------------------------|
| Incheon<br>Airport<br>↔<br>Best                                             | Bus      | -Take KAL(Korean Airlines) Limousine Bus<br>in front of Gate 4B (Bus NO.6707)<br>→ Get off at Songdo Park Hotel                                                                                         | • 40 minutes                   |
| Western<br>Premier<br>Songdo<br>Park<br>Hotel                               | Taxi     | - Fare : 30,000 ~ 40,000 KRW / \$27~ \$36 USD                                                                                                                                                           | <ul> <li>40 minutes</li> </ul> |
| Best<br>Western<br>Premier<br>Songdo<br>Park<br>Hotel<br>↔<br>SUNY<br>Korea | Bus      | <ul> <li>Walk along the road to</li> <li>Sheraton Inchoen Hotel→ Cross the street and take Bus NO.91</li> <li>(in front of The #Sharp Apartment)</li> <li>→ Get off the bus at Songdo Global</li> </ul> | • 35 minutes                   |
|                                                                             | Тахі     | - Fare : approx. 4,000 KRW / \$3.61 USD                                                                                                                                                                 | • 5 minutes                    |