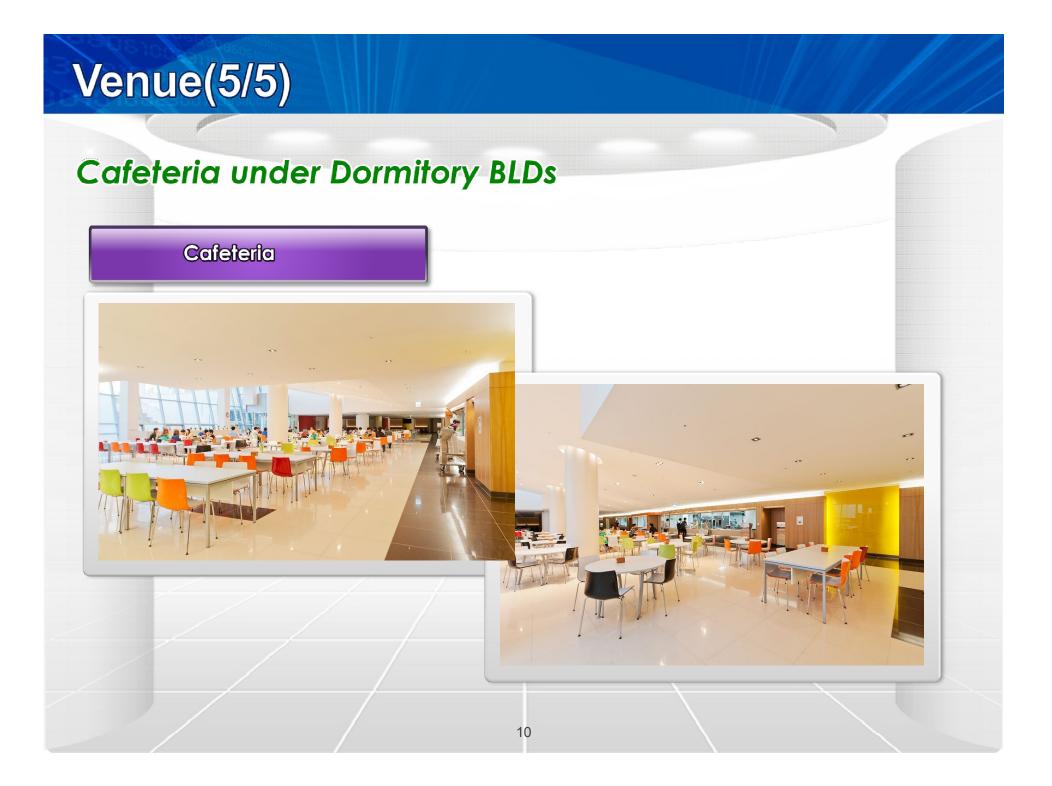

## Accomodation nearby venue Sheraton Incheon Hotel

### Overall

#### • 5 stars Hotel

- Address : 6-9, Songdo-dong, Yeonsu-gu, Incheon, Korea
- Distance (Incheon airport Hotel): Approx. 25 km
- Number of Rooms total : 321
- Facilities : Fitness, Spa, Business Center, Restaurants & Lounge (Japaness, Italian) and so on

11

Feature : Centrally located within minutes to Songdo downtown and SUNY Korea,

easy access to downtown Incheon